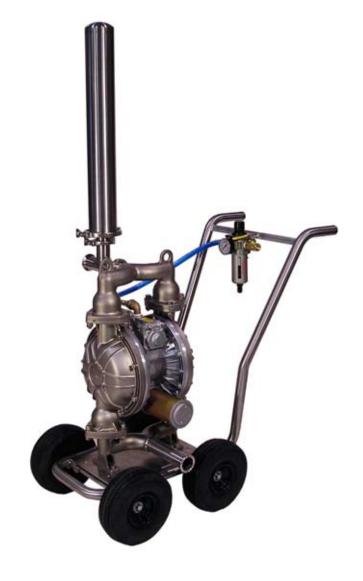

#### YAMADA PORTABLE AIR PUMPS

#### Features

Yamada Non-Lubricated Air Valve
Air-Operated Double Diaphragm Pump
Hytrel Diaphragms
Surge Suppressor
Two-Year Warranty

## Construction & Design

Stainless Steel Pump Body
Triclamp® or I-Line Connections®
Air Filter Regulator
Stainless Steel Cart
Non-Pneumatic Tires with Zytel® Hubs
Air Usage is .75 cfm per gpm