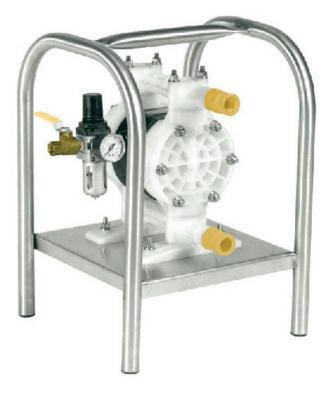

## Features

0-10 gpm with pressure up to 100 psi Air-Operated Double Diaphragm Pump Hytrel Diaphragms Ball Valves for Greater Suction Lightweight Two-Year Warranty

## • Construction & Design

Stainless Portable Frame Barrel Dip Tube with 10' of Inlet Hose Triclamp® or Camlock® Connections Air Filter Regulator Polypropylene Construction for Weight Reduction Stainless Steel Topping Gun with 50' Hose Air Usage is .75 cfm per gpm

## Applications

Barrel Work Topping