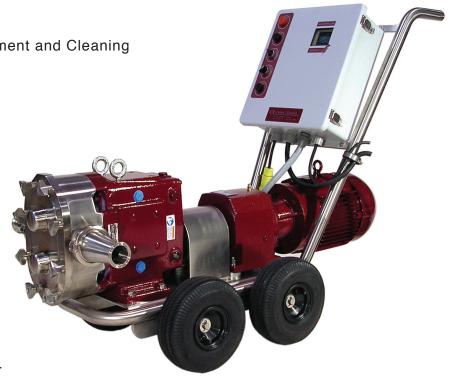

## **WAUKESHA UNIVERSAL 60**

## Features

Positive Displacement Pump Head

Low Maceration

Variable Speed

Single O-ring Seals for Easy Replacement and Cleaning

Flows from 0-75 gpm

Pressures up to 80 psi

Two-Year Warranty

## Construction & Design

Stainless Steel Housing and Rotors

Single O-ring Seals

Helical Gearing

Cast Iron Motor

Variable Frequency Drive

50' Remote Speed Control

Nema 4X Electrical Enclosure

Single Phase and Three Phase Power

Stainless Steel Cart with Non-Pneumatic Tires with Zytel® Hubs

Barrel Work

Pump Overs

Juice Transfer

Bottling

Barrel Racking