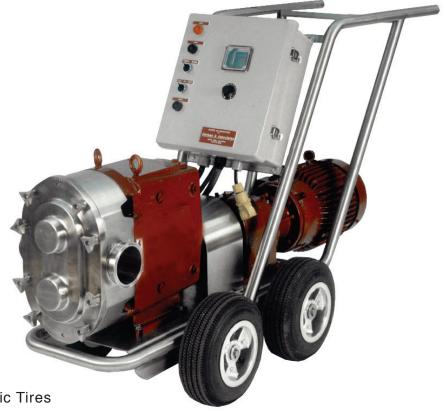

## **WAUKESHA UNIVERSAL 220**

#### • Features

Positive Displacement Pump Head

Low Maceration

Variable Speed

Single O-ring Seals

Flows from 0-225 gpm

Pressures up to 80 psi

Two-Year Warranty

# Construction & Design

Stainless Steal Rotors and Pump Head

Single O-ring Seals

Helical Gearing

Cast Iron Motor

Variable Frequency Drive

50' Remote Speed Control

Nema 4X Electrical Enclosure

Stainless Steel Cart with Non-Pneumatic Tires

## Applications

Must Pumping up to 50 tph

Whole Cluster Pumping

**Barrel Work** 

**Pump Overs** 

Juice Transfer

**Barrel Racking** 