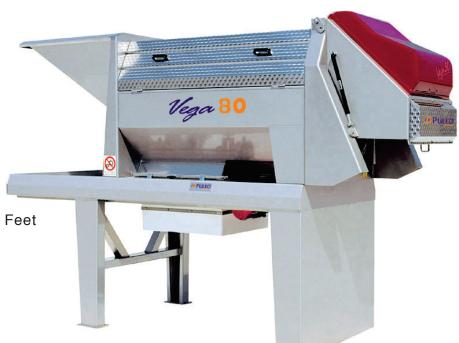

## **VEGA 80 DESTEMMER - CRUSHER**

## • Features

Removable Basket and Shaft Variable Speed Control Slide Out and Adjustable Crush Rolls Set at Proper Height for Carlsen Screw Sump or ½ ton Bin Clearances Stainless Steel Casters or Leveling Feet Built-in CIP System Safety Switch Protected Two Cage Sizes, 18mm and 22mm Two-Year Warranty

## • Controls

Single Knob Control for Shaft and Cage Speed AC Frequency Drive Domestic Controls and Electrical Components Separate Crush Roll Motor Safety Interlock Switches

## Applications

Processes 10 to 80 tons per hour Destem and Crush or Destem only into Carlsen System Destem and Crush or Destem only into ½ ton or 1 ton Bins

Carlsen & Associates

DESIGN AND MANUFACTURING