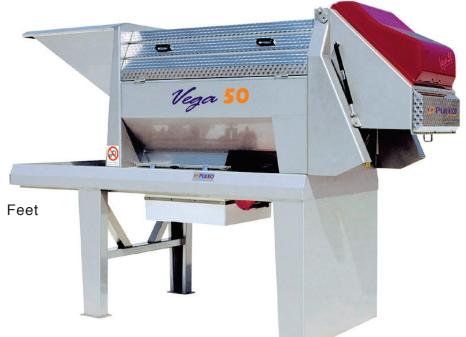

## Features

Removable Basket and Shaft

Variable Speed Control

Slide Out and Adjustable

Crush Rolls

Set at Proper Height for Carlsen

Screw Sump or ½ ton Bin

Clearances

Stainless Steel Casters or Leveling Feet

Built-in CIP System

Safety Switch Protected

Two Cage Sizes, 18mm and 22mm

Two-Year Warranty

## Controls

Single Knob Control for Shaft and Cage Speed

AC Frequency Drive

Domestic Controls and Electrical Components

Separate Crush Roll Motor

Safety Interlock Switches

## Applications

Processes 5 to 50 tons per hour

Destem and Crush or Destem only into Carlsen System

Destem and Crush or Destem only into ½ ton or 1 ton Bins

Carlsen & Associates