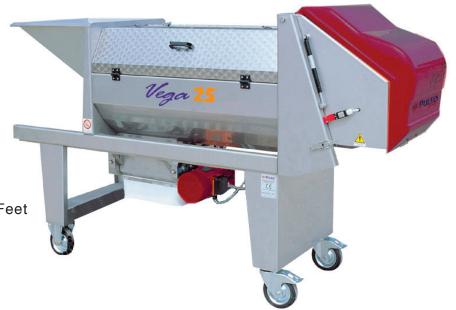

## **VEGA 25 DESTEMMER - CRUSHER**

## • Features

Removable Basket and Shaft

Variable Speed Control

Slide Out and Adjustable

Crush Rolls

Set at Proper Height for Carlsen

Screw Sump or ½ ton Bin

Clearances

Stainless Steel Casters or Leveling Feet

Built-in CIP System

Safety Switch Protected

Two Cage Sizes, 18mm and 22mm

Two-Year Warranty

## Controls

Single Knob Control for Shaft and Cage Speed

AC Frequency Drive

**Domestic Controls and Electrical Components** 

Separate Crush Roll Motor

Safety Interlock Switches