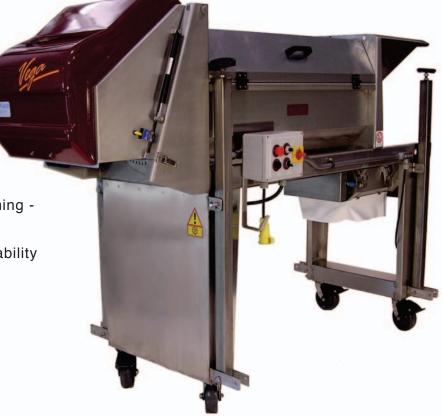

## **VEGA 15 DESTEMMER - CRUSHER**

## Features

Removable Basket and Shaft Variable Speed Control Slide Out and Adjustable Crush Rolls Set at Proper Height for Carlsen Screw Sump or ½ ton Bin Clearances Optional Extension Legs for Destemming -Crushing into 1 ton Bins Four Stainless Steel Casters for Portability Built-in CIP System Safety Switch Protected Two Cage Sizes, 18mm and 22mm Two-Year Warranty

## • Controls

Single Knob Control for Shaft and Cage Speed AC Frequency Drive Domestic Controls and Electrical Components Separate Crush Roll Motor Safety Interlock Switches Single Phase or Three Phase Power

## Applications

Processes 1 to 15 tons per hour Destem and Crush or Destem only into Carlsen System Destem and Crush or Destem only into ½ ton or 1 ton Bins

DESIGN AND MANUFACTURING 1439 GROVE STREET • HEALDSBURG, CA • PHONE 707 - 431 - 2000 • FAX 707 - 431 - 2005