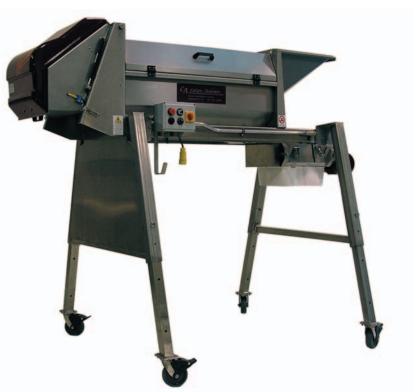

## **VEGA 10 DESTEMMER - CRUSHER**

#### Features

Removable Basket and Shaft

Variable Speed Control

Built-in CIP System

Safety Switch Protected

Two Cage Sizes, 18mm and 22mm

Slide Out and Adjustable Crush Rolls

Adjustable Legs for up to 55" of Clearance

Stainless Steel Doors and Frame

Hinged Drive End

**Quiet Operation** 

Stainless Steel Casters with Brakes

Two-Year Warranty

### Controls

Single Knob Control for Shaft and Cage Speed

Variable Frequency Drive

**Domestic Controls and Electrical Components** 

Separate Crush Roll Motor

Safety Interlock Switches

Single Phase or Three Phase Power

## Applications

Processes 1 to 10 tons per hour

Destem and Crush or Destem only into Carlsen System

Destem and Crush or Destem only into ½ ton or 1 ton Bins