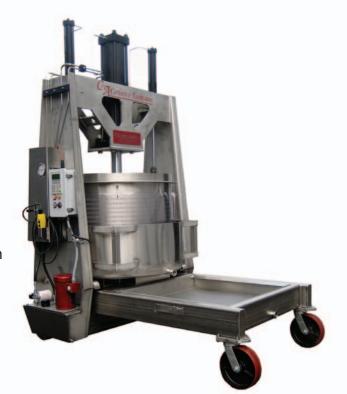

#### **BASKET PRESS**

#### • Features

Gentle Juice Extraction

Pressures up to 5 bar

Manual or Automatic Controls

Rolling Gantry for Ease of Operation

Easy to Load and Unload

Fast Cleanup

Portable

**High Speed Retraction** 

60 Gallon Stainless Steel Drain Sump with Screen

Four-Way Forklift Pockets on Press Pan

Stainless Steel Slotted Basket and Press Platen

Two-Stage Hydraulic Motor

Stainless Steel Hydraulic Lines

All Stainless Steel Frame and Gantry

Non-Stick Drain Plate with Juice Channels

**Domestic Components** 

Made in the USA

208, 230 and 480 Power

### Applications

Gentle Pressing of Drained Pomace

This is an 8 hl Basket Press with a Capacity of 2.25 tons of Pomace from Field Fruit