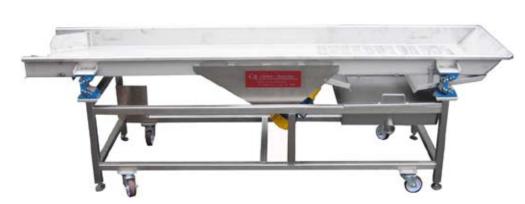

## VIBRATORY TABLES

## **Features**

3.5m Single Drop Zone or 4.0m Double Drop Zone Table

Screened Juice Sump with Drain

Easy Cleanup

Low Maintenance

Very Quiet Operation

Stainless Steel Casters with Brakes

Stainless Steel Isolators

Two-Year Warranty

Processes 1 to 10 tons per hour

Pre or Post Sort into Carlsen System

Pre or Post sort into ½ ton Bins

Pre or Post Sort into Carlsen Incline Belt Conveyor

## Construction & Design

Stainless Steel Frame and Table Top Dual Vibrators

Stainless Steel Casters

Leveling Feet

Variable Frequency Drive

Available for Single Phase Power

Design & Manufacturing 1439 Grove Street Healdsburg, CA 95448 Phone 707-431-2000 Fax 707-431-2005 www.carlsenassociates.com